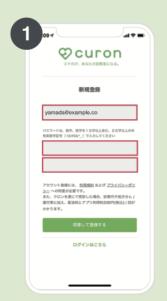

### オンライン診療アプリ クロン

# オンライン診療とは

オンライン診療とは、国が認めた正規の診察です。

予約から問診、診察、処方、決済までインターネット上で行なう診療方法です。 対面診療と組み合わせることなどを条件に、一部保険適用で行なうことができる、 厚生労働省が認めた正規の診察方法です。

## オンライン診療を受けられる条件







✓ スマートフォンを
持っている



✓ クレジットカードを 持っている

### 利用料金

アプリ利用料:診察1回につき 330円(税込)

※アプリを利用した受診の際にかかる費用です。

# \ オンライン診療をはじめよう /



※イラスト画像はイメージです。

# 個人情報などのセキュリティ対策は万全です。

オンライン診療サービス「クロン」を運営する株式会社 MICIN は、 情報セキュリティに関する国際標準規格「ISO27001」の認証を 取得しています。



また、「クロン」は国が定める医療情報安全管理関連ガイドライン に準拠して開発・構築されています。

### クロンに関するお問い合わせ



(対応時間:平日10:00~18:00)

開発・運営:株式会社 MICIN 東京都千代田区大手町 2-6-2 日本ビル 13F



# 操作手順













### 新規登録

アプリを立ち上げて、ク ロンを利用するための メールアドレスとパス ワードを登録します。

#### 確認メール

登録したメールアドレス に確認メールが届きます。 本文の URL を押して本人 認証を完了します。

### ログイン

クロンアプリに戻り、登 録したメールアドレスと パスワードを入力して口 グインします。

### 基本情報の登録

A お名前・住所・連絡先 ■クレジットカード を登録します。

# 医療機関の登録

医療機関コードを入力し、 利用規約に同意して、受 診希望を伝えます。

### 利用開始

医療機関側で本人確認が 済むと準備が完了。「診察 に進む」を押してくださ いっ



の体制で整備しておりますのでご安心ください。

医療機関コード 91aa

医療機関を登録する際にこ ちらを入力してください。





右の QR コードからアプリをダウンロード してください。