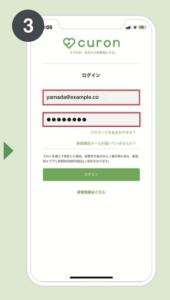

### オンライン診療アプリ クロン

# オンライン診療とは

オンライン診療とは、国が認めた正規の診察です。

予約から問診、診察、処方、決済までインターネット上で行なう診療方法です。 対面診療と組み合わせることなどを条件に、一部保険適用で行なうことができる、 厚生労働省が認めた正規の診察方法です。

## オンライン診療を受けられる条件







✓ スマートフォンを
持っている



✓ クレジットカードを 持っている

### 利用料金

アプリ利用料:診察1回につき 330円(税込)

※アプリを利用した受診の際にかかる費用です。

# \ オンライン診療をはじめよう /



※イラスト画像はイメージです。

# 個人情報などのセキュリティ対策は万全です。

オンライン診療サービス「クロン」を運営する株式会社 MICIN は、 情報セキュリティに関する国際標準規格「ISO27001」の認証を 取得しています。



また、「クロン」は国が定める医療情報安全管理関連ガイドライン に準拠して開発・構築されています。

### クロンに関するお問い合わせ



(対応時間:平日10:00~18:00)

開発・運営:株式会社 MICIN 東京都千代田区大手町 2-6-2 日本ビル 13F



# 操作手順













### 新規登録

アプリを立ち上げて、ク ロンを利用するための メールアドレスとパス ワードを登録します。

#### 確認メール

登録したメールアドレス に確認メールが届きます。 本文の URL を押して本人 認証を完了します。

### ログイン

クロンアプリに戻り、登 録したメールアドレスと パスワードを入力して口 グインします。

### 基本情報の登録

A お名前・住所・連絡先 ■クレジットカード を登録します。

# 医療機関の登録

医療機関コードを入力し、 利用規約に同意して、受 診希望を伝えます。

### 利用開始

医療機関側で本人確認が 済むと準備が完了。「診察 に進む」を押してくださ いっ



の体制で整備しておりますのでご安心ください。

医療機関コード 91aa

医療機関を登録する際にこ ちらを入力してください。





右の QR コードからアプリをダウンロード してください。