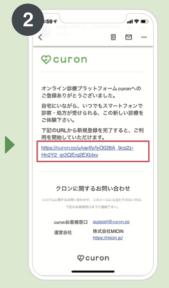

### オンライン診療アプリ クロン

# オンライン診療とは

オンライン診療とは、国が認めた正規の診察です。

予約から問診、診察、処方、決済までインターネット上で行なう診療方法です。 対面診療と組み合わせることなどを条件に、一部保険適用で行なうことができる、 厚生労働省が認めた正規の診察方法です。

## オンライン診療を受けられる条件







✓ スマートフォンを
持っている



✓ クレジットカードを 持っている

### 利用料金

アプリ利用料:診察1回につき 330円(税込)

※アプリを利用した受診の際にかかる費用です。

# \ オンライン診療をはじめよう /



※イラスト画像はイメージです。

# 個人情報などのセキュリティ対策は万全です。

オンライン診療サービス「クロン」を運営する株式会社 MICIN は、 情報セキュリティに関する国際標準規格「ISO27001」の認証を 取得しています。



また、「クロン」は国が定める医療情報安全管理関連ガイドライン に準拠して開発・構築されています。

### クロンに関するお問い合わせ



(対応時間:平日10:00~18:00)

開発・運営:株式会社 MICIN 東京都千代田区大手町 2-6-2 日本ビル 13F



# 操作手順













### 新規登録

アプリを立ち上げて、ク ロンを利用するための メールアドレスとパス ワードを登録します。

#### 確認メール

登録したメールアドレス に確認メールが届きます。 本文の URL を押して本人 認証を完了します。

### ログイン

クロンアプリに戻り、登 録したメールアドレスと パスワードを入力して口 グインします。

### 基本情報の登録

A お名前・住所・連絡先 ■クレジットカード を登録します。

# 医療機関の登録

医療機関コードを入力し、 利用規約に同意して、受 診希望を伝えます。

### 利用開始

医療機関側で本人確認が 済むと準備が完了。「診察 に進む」を押してくださ いっ



の体制で整備しておりますのでご安心ください。

医療機関コード 91aa

医療機関を登録する際にこ ちらを入力してください。





右の QR コードからアプリをダウンロード してください。