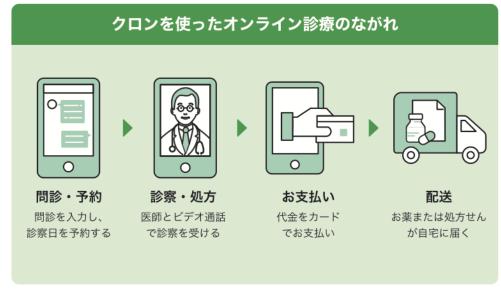

# オンライン診療とは

オンライン診療とは、国が認めた正規の診察です。

予約から問診、診察、処方、決済までインターネット上で行なう診療方法です。 対面診療と組み合わせることなどを条件に、一部保険適用で行なうことができる、 厚生労働省が認めた正規の診察方法です。

# 操作手順