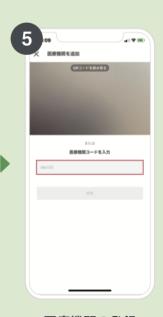

# 医療機関の登録

医療機関コードを入力し、 利用規約に同意して、受 診希望を伝えます。

### 利用開始

医療機関側で本人確認が 済むと準備が完了。「診察 に進む」を押してくださ いっ

の体制で整備しておりますのでご安心ください。

医療機関コード 91aa

医療機関を登録する際にこ ちらを入力してください。

右の QR コードからアプリをダウンロード してください。